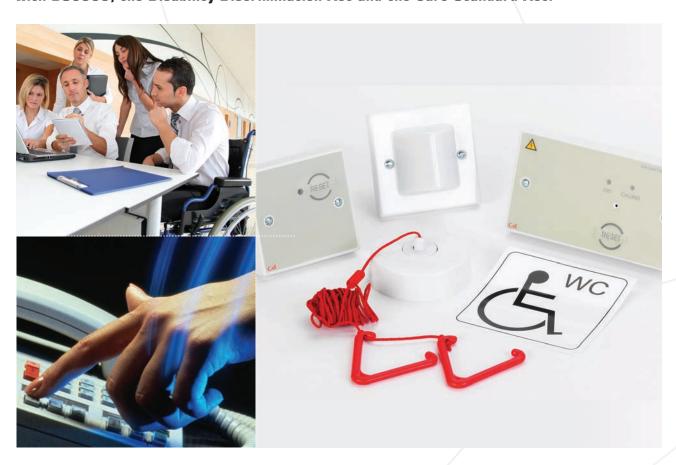

## **Disabled Refuge Systems**

Offering simple, effective two-way communication to aid rescue teams in establishing where help is needed, and to give assurance that assistance is on it's way.

### Call Systems / Disabled Toilet Systems

We can provide conventional and addressable systems with a flexible range of Indicator Panels and an extensive range of system components.